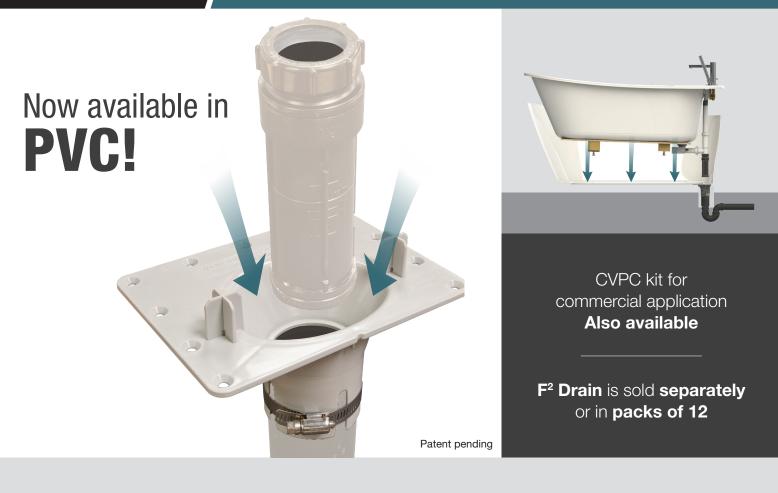

## The Innovative Solution for Freestanding Installation

## MAAX Commitment to Plumbers & Builders

**Fast & easy installation** - Quick connection and perfect alignment without measurements

Peace of mind - Allows you to do a quick leak test before completing the installation

Serviceable - Access plumbing with ease

**Exclusive** - Works with MAAX's most popular freestanding bathtubs

**Reduce damage risk** - Use our new bathtub templates to position the  $F^2$  **Drain** at rough-in step and order your bathtub later