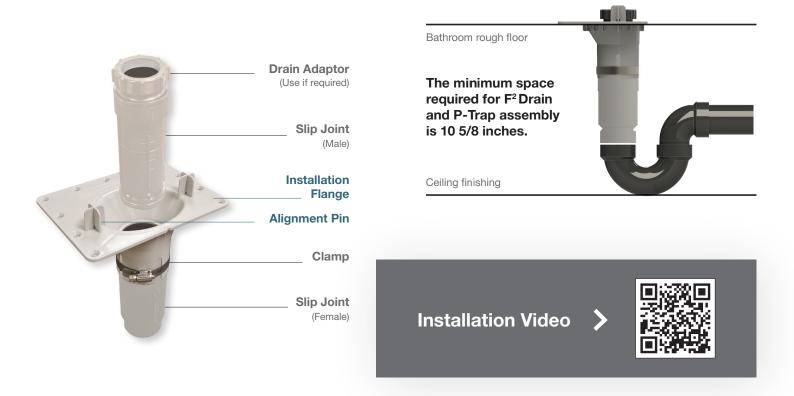

## Save Time Exponentially

## Get it right the first time with an easy alignment!

| Product Information |                                                                      |  |
|---------------------|----------------------------------------------------------------------|--|
| Model               | Description                                                          |  |
| 10032747            | F <sup>2</sup> Drain Kit for Bathtubs                                |  |
| 10032757            | Pack of 12 <b>F<sup>2</sup>Drain</b> for Bathtubs                    |  |
| 10034341            | F <sup>2</sup> Drain - PVC kit for freestanding bathtub installation |  |